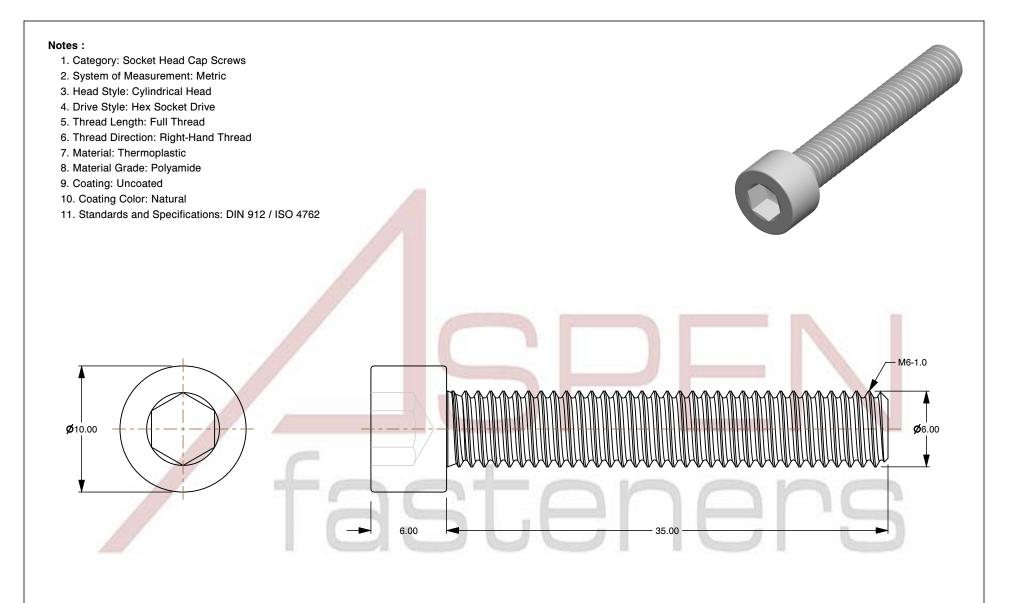

SCALE 3.337

M6-1.0 X 35mm DIN 912 / ISO 4762, Metric, without the rmission of Hex Socket Head Cap Screws, Polyamide

PART NUMBER: TP069-610X35

PRODUCT NAME

UNIT MILLIMETERS

> ISSUED 2024-09-02

SHEET 1 of 1