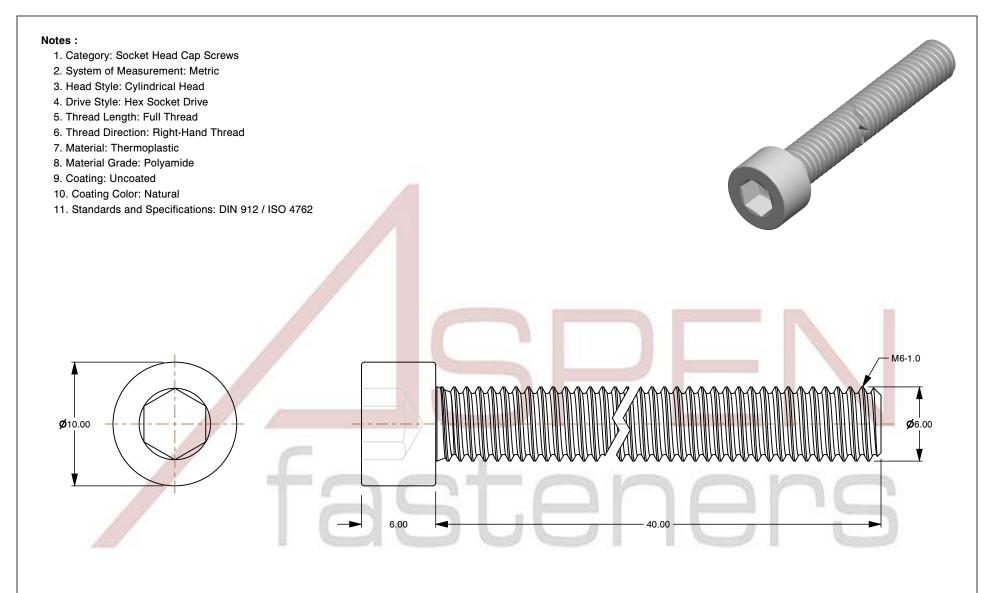

SCALE 3.273

PRODUCT NAME
M6-1.0 X 40mm DIN 912 / ISO 4762, Metric,
Hex Socket Head Cap Screws, Polyamide

PART NUMBER: TP069-610X40

UNIT MILLIMETERS

> ISSUED 2024-09-02

SHEET 1 of 1