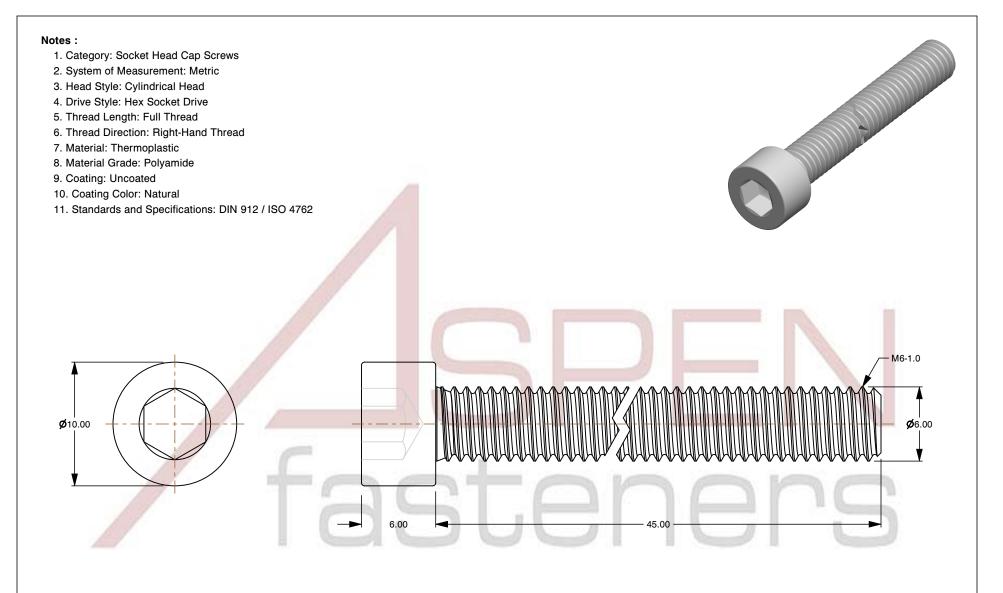

SCALE 3.273

PRODUCT NAME
M6-1.0 X 45mm DIN 912 / ISO 4762, Metric,
Hex Socket Head Cap Screws, Polyamide

PART NUMBER: TP069-610X45

UNIT MILLIMETERS

> ISSUED 2024-09-02

SHEET 1 of 1