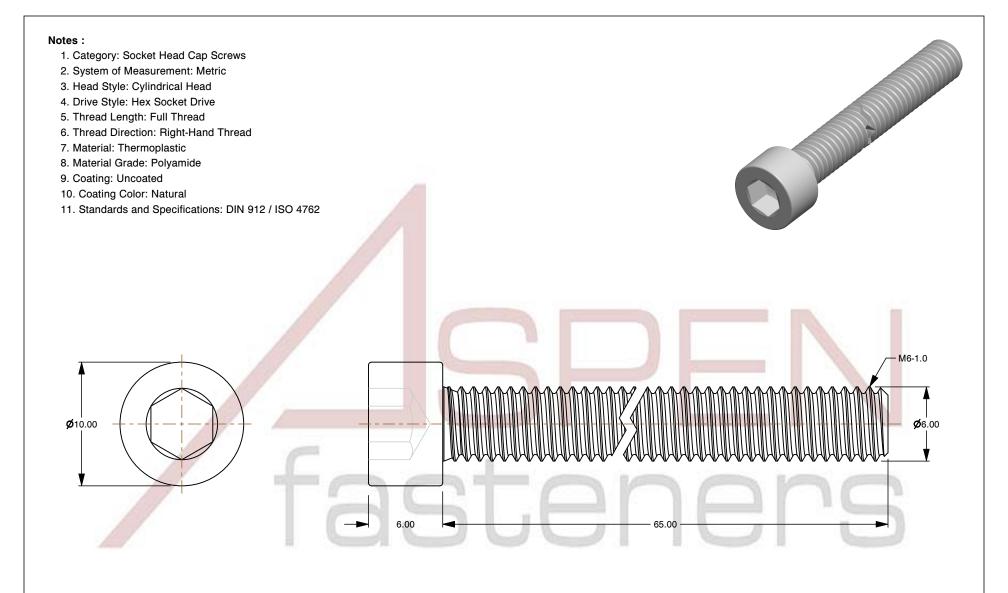

SCALE 3.273

PRODUCT NAME
M6-1.0 X 65mm DIN 912 / ISO 4762, Metric,
Hex Socket Head Cap Screws, Polyamide

PART NUMBER: TP069-610X65

UNIT MILLIMETERS

> ISSUED 2024-09-02

SHEET 1 of 1