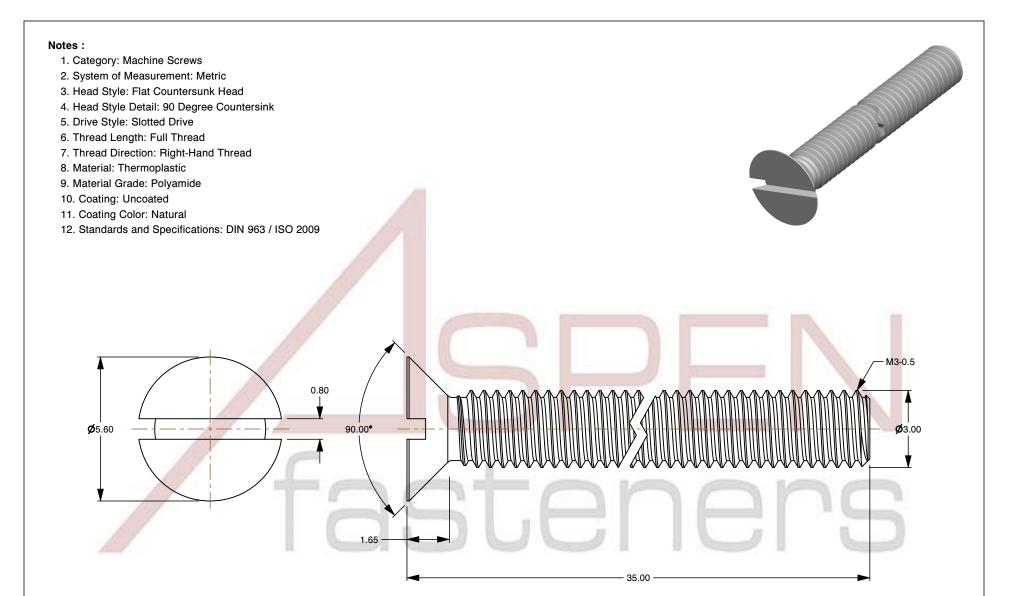

SCALE 6.804

PRODUCT NAME
M3-0.5 X 35mm DIN 963 / ISO 2009, Metric,
Machine Screws, Flat Head Slot Drive,
Polyamide

PART NUMBER: TP070-305X35

UNIT MILLIMETERS

> ISSUED 2024-09-02

SHEET 1 of 1