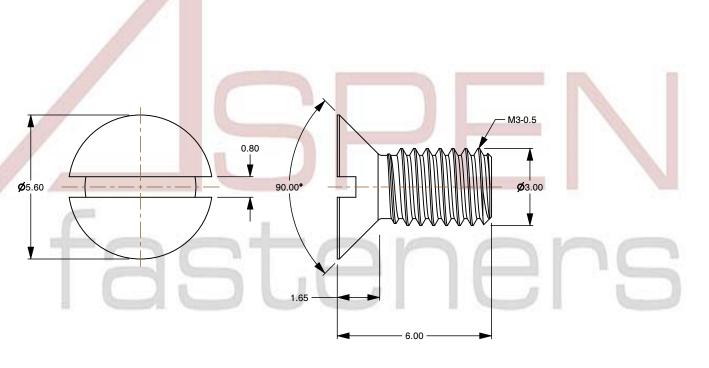

## Notes:

1. Category: Machine Screws

2. System of Measurement: Metric

3. Head Style: Flat Countersunk Head

4. Head Style Detail: 90 Degree Countersink

5. Drive Style: Slotted Drive6. Thread Length: Full Thread

7. Thread Direction: Right-Hand Thread

8. Material: Thermoplastic9. Material Grade: Polyamide10. Coating: Uncoated

11. Coating Color: Natural

12. Standards and Specifications: DIN 963 / ISO 2009

This file and any associated information and specifications are provided for reference and evaluation purposes only and is subject to change without notice. Aspen Fasteners Inc. makes

SCALE 6.804

PRODUCT NAME
M3-0.5 X 6mm DIN 963 / ISO 2009, Metric,
Machine Screws, Flat Head Slot Drive,
Polyamide

PART NUMBER: TP070-305X6

UNIT MILLIMETERS

> ISSUED 2024-09-02

SHEET 1 of 1