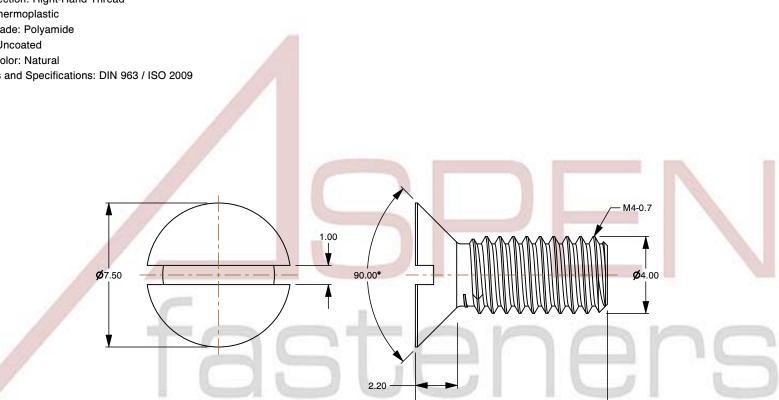

## Notes:

1. Category: Machine Screws

2. System of Measurement: Metric

3. Head Style: Flat Countersunk Head

4. Head Style Detail: 90 Degree Countersink

5. Drive Style: Slotted Drive 6. Thread Length: Full Thread

7. Thread Direction: Right-Hand Thread

8. Material: Thermoplastic 9. Material Grade: Polyamide 10. Coating: Uncoated

11. Coating Color: Natural

12. Standards and Specifications: DIN 963 / ISO 2009

This file and any associated information and specifications are provided for reference and evaluation purposes only and is subject to change without notice. Aspen Fasteners Inc. makes