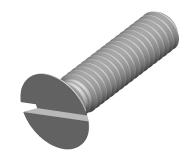

1. Category: Machine Screws

2. System of Measurement: Metric

3. Head Style: Flat Countersunk Head

4. Head Style Detail: 90 Degree Countersink

5. Drive Style: Slotted Drive6. Thread Length: Full Thread

7. Thread Direction: Right-Hand Thread

8. Material: Thermoplastic9. Material Grade: Polyamide

10. Coating: Uncoated11. Coating Color: Natural

12. Standards and Specifications: DIN 963 / ISO 2009

This file and any associated information and specifications are provided for reference and evaluation purposes only and is subject to change without notice. Aspen Fasteners Inc. makes

SCALE 5.080

PART NUMBER: TP070-407X16

PRODUCT NAME

M4-0.7 X 16mm DIN 963 / ISO 2009, Metric,

Machine Screws, Flat Head Slot Drive,

Polyamide

UNIT MILLIMETERS

> ISSUED 2024-09-02