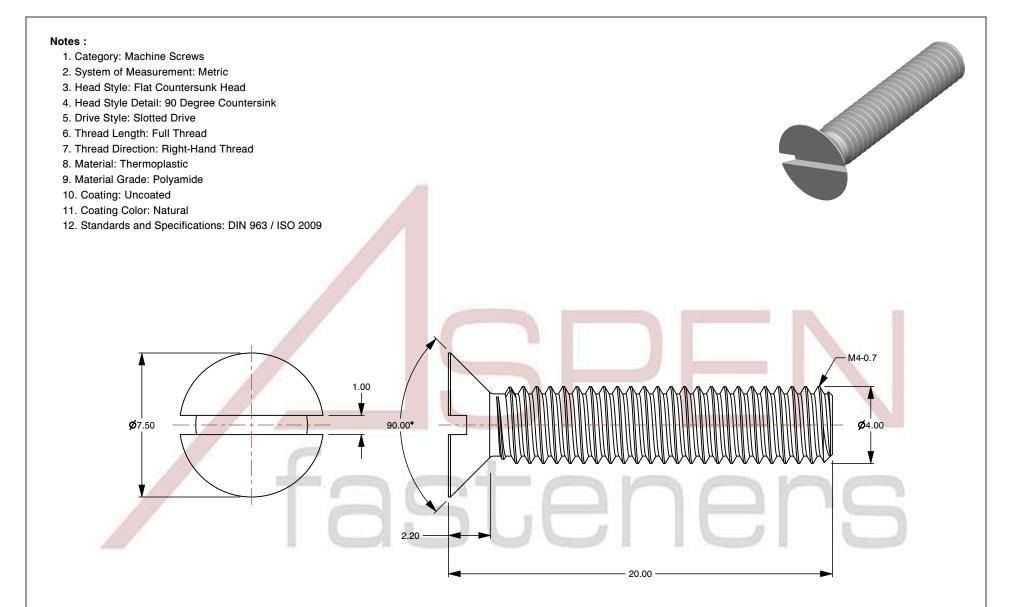

SCALE 5.080

PRODUCT NAME M4-0.7 X 20mm DIN 963 / ISO 2009, Metric, Machine Screws, Flat Head Slot Drive,

Polyamide

PART NUMBER: TP070-407X20

UNIT MILLIMETERS

> ISSUED 2024-09-02

SHEET 1 of 1