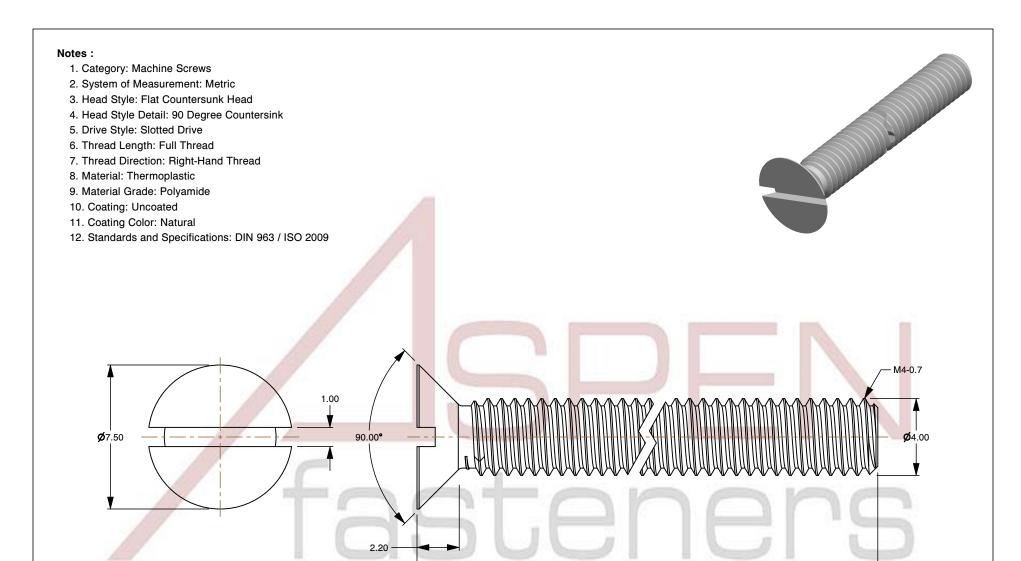

30.00

SCALE 5.080

PRODUCT NAME
M4-0.7 X 30mm DIN 963 / ISO 2009, Metric,
Machine Screws, Flat Head Slot Drive,
Polyamide

PART NUMBER: TP070-407X30

UNIT MILLIMETERS

> ISSUED 2024-09-02

SHEET 1 of 1