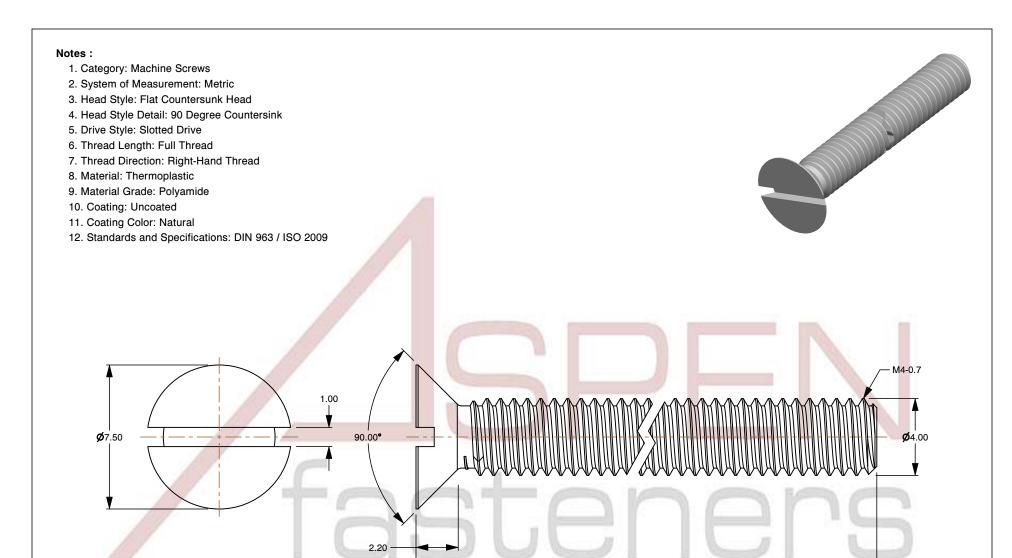

SCALE 5.080

40.00

PRODUCT NAME
M4-0.7 X 40mm DIN 963 / ISO 2009, Metric,
Machine Screws, Flat Head Slot Drive,
Polyamide

UNIT MILLIMETERS

> ISSUED 2024-09-02

PART NUMBER: TP070-407X40 SHEET 1 of 1