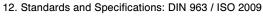

## Notes:

1. Category: Machine Screws

2. System of Measurement: Metric

3. Head Style: Flat Countersunk Head

4. Head Style Detail: 90 Degree Countersink

5. Drive Style: Slotted Drive6. Thread Length: Full Thread

7. Thread Direction: Right-Hand Thread

8. Material: Thermoplastic9. Material Grade: Polyamide10. Coating: Uncoated

11. Coating Color: Natural

This file and any associated information and specifications are provided for reference and evaluation purposes only and is subject to change without notice. Aspen Fasteners Inc. makes

SCALE 5.080

PRODUCT NAME
M4-0.7 X 6mm DIN 963 / ISO 2009, Metric,
Machine Screws, Flat Head Slot Drive,
Polyamide

PART NUMBER: TP070-407X6

UNIT MILLIMETERS

> ISSUED 2024-09-02

SHEET 1 of 1