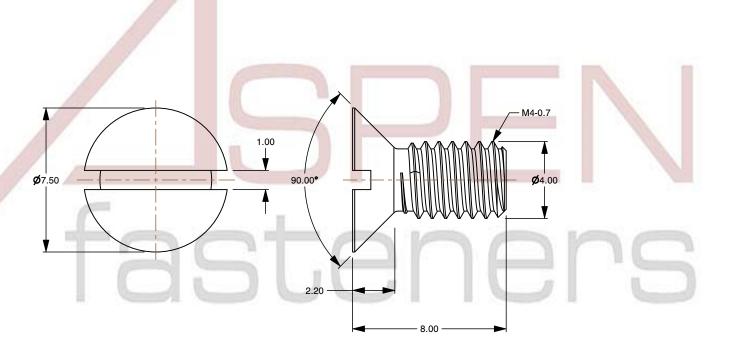

## Notes:

1. Category: Machine Screws

2. System of Measurement: Metric

3. Head Style: Flat Countersunk Head

4. Head Style Detail: 90 Degree Countersink

5. Drive Style: Slotted Drive6. Thread Length: Full Thread

7. Thread Direction: Right-Hand Thread

Material: Thermoplastic
 Material Grade: Polyamide
 Coating: Uncoated
 Coating Color: Natural

12. Standards and Specifications: DIN 963 / ISO 2009

This file and any associated information and specifications are provided for reference and evaluation purposes only and is subject to change without notice. Aspen Fasteners Inc. makes

SCALE 5.080

PRODUCT NAME
M4-0.7 X 8mm DIN 963 / ISO 2009, Metric,
Machine Screws, Flat Head Slot Drive,
Polyamide

PART NUMBER: TP070-407X8

UNIT MILLIMETERS

> ISSUED 2024-09-02

SHEET 1 of 1