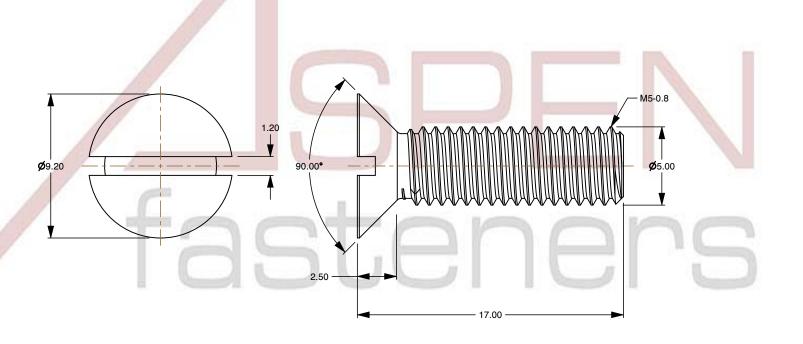

1. Category: Machine Screws

2. System of Measurement: Metric

3. Head Style: Flat Countersunk Head

4. Head Style Detail: 90 Degree Countersink

5. Drive Style: Slotted Drive6. Thread Length: Full Thread

7. Thread Direction: Right-Hand Thread

SCALE 4.141

PRODUCT NAME
M5-0.8 X 17mm DIN 963 / ISO 2009, Metric,
Machine Screws, Flat Head Slot Drive,
Polyamide

PART NUMBER: TP070-508X17

UNIT MILLIMETERS

> ISSUED 2024-09-02

SHEET 1 of 1