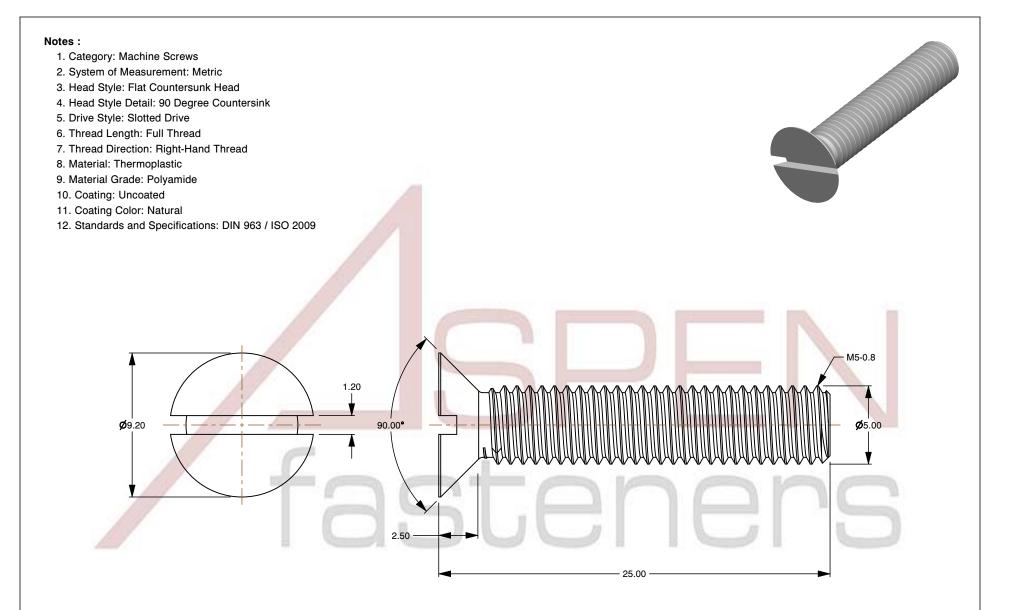

SCALE 4.141

PRODUCT NAME

M5-0.8 X 25mm DIN 963 / ISO 2009, Metric,
Machine Screws, Flat Head Slot Drive,

Polyamide

PART NUMBER: TP070-508X25

UNIT MILLIMETERS

> ISSUED 2024-09-02

SHEET 1 of 1