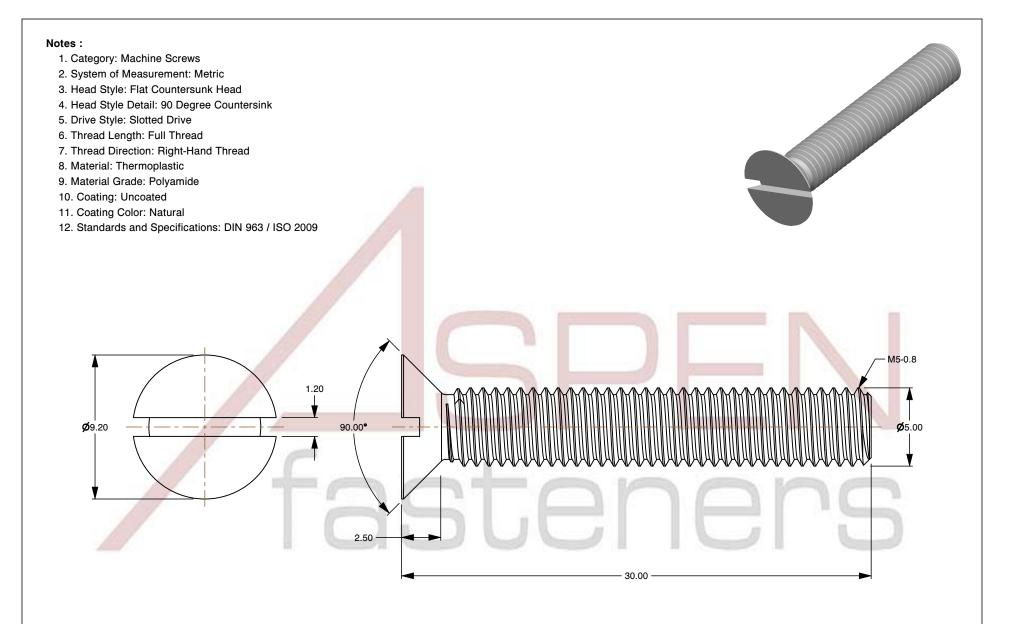

SCALE 4.141

PRODUCT NAME
M5-0.8 X 30mm DIN 963 / ISO 2009, Metric,
Machine Screws, Flat Head Slot Drive,
Polyamide

PART NUMBER: TP070-508X30

UNIT MILLIMETERS

> ISSUED 2024-09-02

SHEET 1 of 1