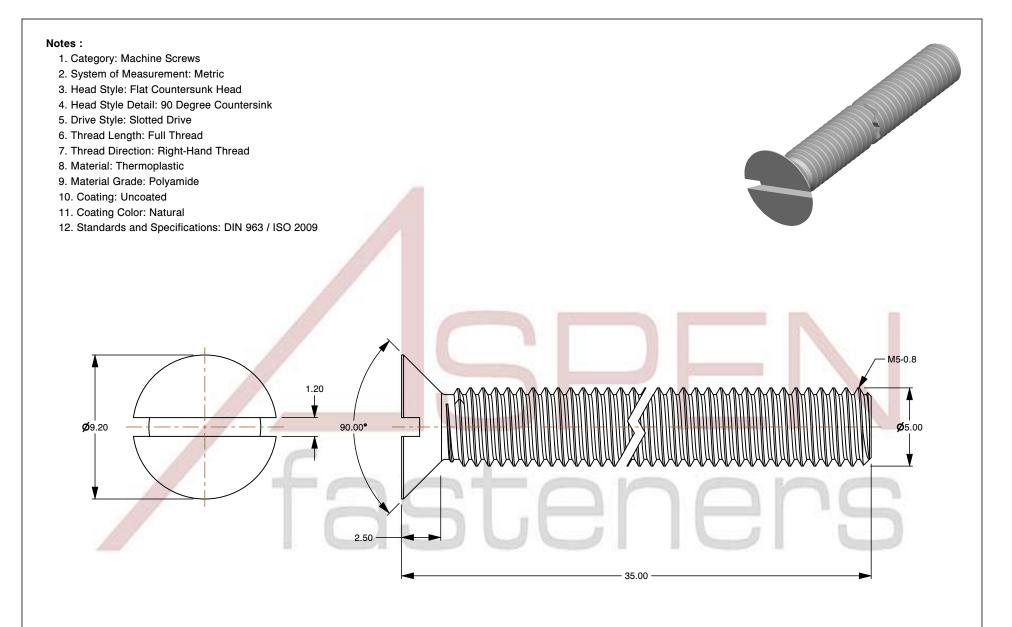

SCALE 4.141

M5-0.8 X 35mm DIN 963 / ISO 2009, Metric, Machine Screws, Flat Head Slot Drive, Polyamide

PRODUCT NAME

PART NUMBER: TP070-508X35

UNIT MILLIMETERS

> ISSUED 2024-09-02

SHEET 1 of 1