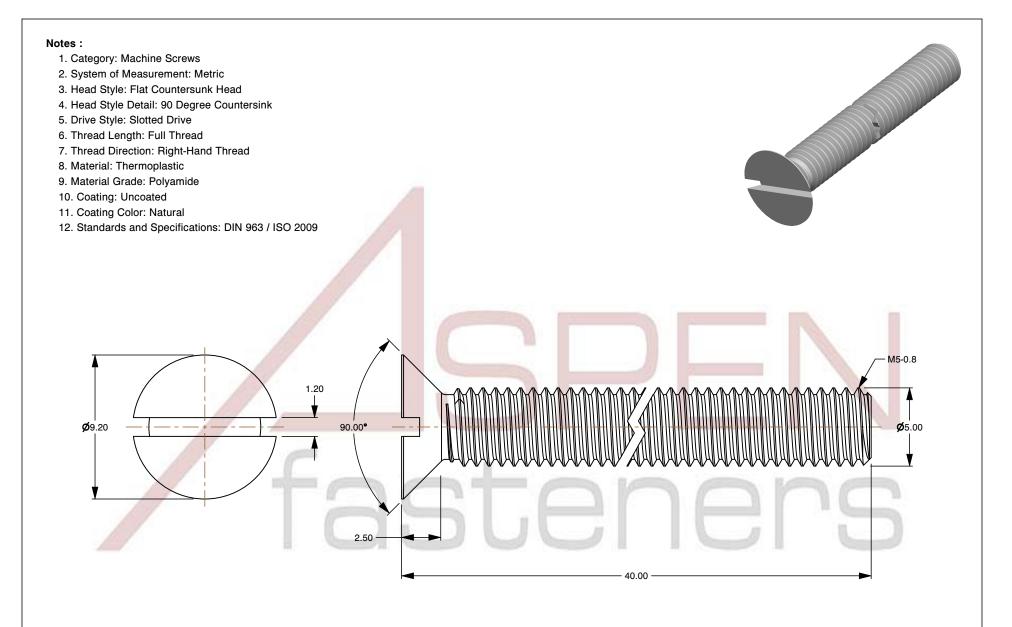

SCALE 4.141

M5-0.8 X 40mm DIN 963 / ISO 2009, Metric, Machine Screws, Flat Head Slot Drive, Polyamide

PRODUCT NAME

PART NUMBER: TP070-508X40

UNIT MILLIMETERS

> ISSUED 2024-09-02

SHEET 1 of 1