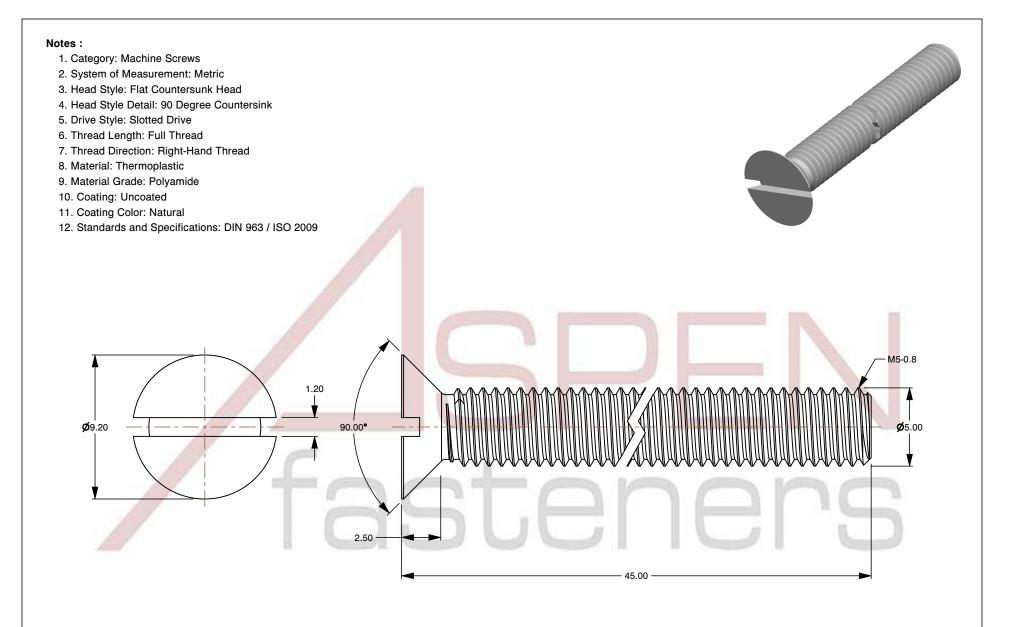

SCALE 4.141

PRODUCT NAME
M5-0.8 X 45mm DIN 963 / ISO 2009, Metric,
Machine Screws, Flat Head Slot Drive,
Polyamide

PART NUMBER: TP070-508X45

UNIT MILLIMETERS

> ISSUED 2024-09-02

SHEET 1 of 1