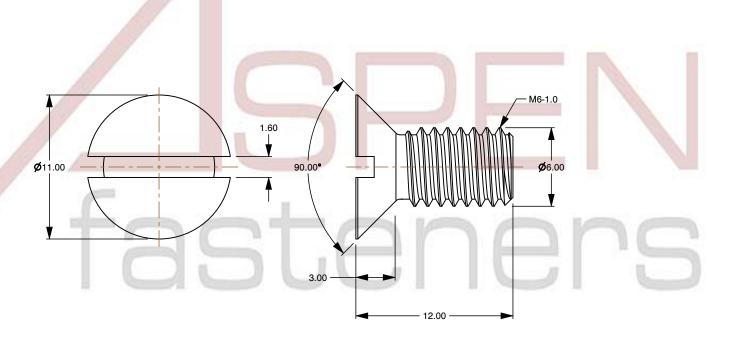

## Notes:

1. Category: Machine Screws

2. System of Measurement: Metric

3. Head Style: Flat Countersunk Head

4. Head Style Detail: 90 Degree Countersink

5. Drive Style: Slotted Drive6. Thread Length: Full Thread

7. Thread Direction: Right-Hand Thread

8. Material: Thermoplastic9. Material Grade: Polyamide10. Coating: Uncoated

11. Coating Color: Natural

12. Standards and Specifications: DIN 963 / ISO 2009

This file and any associated information and specifications are provided for reference and evaluation purposes only and is subject to change without notice. Aspen Fasteners Inc. makes

SCALE 3.464

PRODUCT NAME
M6-1.0 X 12mm DIN 963 / ISO 2009, Metric,
Machine Screws, Flat Head Slot Drive,
Polyamide

PART NUMBER: TP070-610X12

UNIT MILLIMETERS

> ISSUED 2024-09-02

SHEET 1 of 1