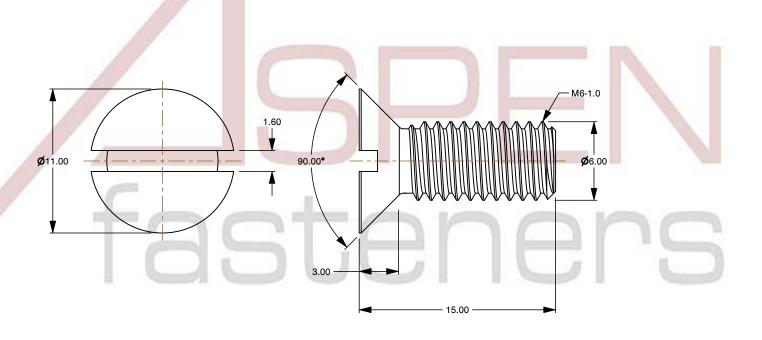

## Notes:

1. Category: Machine Screws

2. System of Measurement: Metric

3. Head Style: Flat Countersunk Head

4. Head Style Detail: 90 Degree Countersink

5. Drive Style: Slotted Drive6. Thread Length: Full Thread

7. Thread Direction: Right-Hand Thread

8. Material: Thermoplastic9. Material Grade: Polyamide10. Coating: Uncoated

11. Coating Color: Natural

12. Standards and Specifications: DIN 963 / ISO 2009

This file and any associated information and specifications are provided for reference and evaluation purposes only and is subject to change without notice. Aspen Fasteners Inc. makes

SCALE 3.464

M6-1.0 X 15mm DIN 963 / ISO 2009, Metric, Machine Screws, Flat Head Slot Drive, Polyamide

PRODUCT NAME

PART NUMBER: TP070-610X15

UNIT MILLIMETERS

> ISSUED 2024-09-02

SHEET 1 of 1