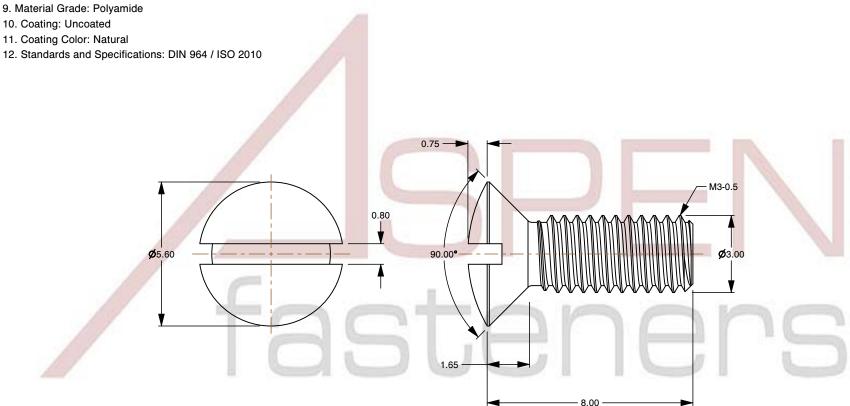

## Notes:

1. Category: Machine Screws

2. System of Measurement: Metric

3. Head Style: Oval Countersunk Head

4. Head Style Detail: 90 Degree Countersink

5. Drive Style: Slotted Drive 6. Thread Length: Full Thread

7. Thread Direction: Right-Hand Thread

8. Material: Thermoplastic 9. Material Grade: Polyamide

11. Coating Color: Natural

This file and any associated information and specifications are provided for reference and evaluation purposes only and is subject to change without notice. Aspen Fasteners Inc. makes

SCALE 6.804

PRODUCT NAME M3-0.5 X 8mm DIN 964 / ISO 2010, Metric, Machine Screws, Oval Slot Drive, Polyamide

PART NUMBER: TP071-305X8

UNIT MILLIMETERS

> **ISSUED** 2024-09-02

SHEET 1 of 1