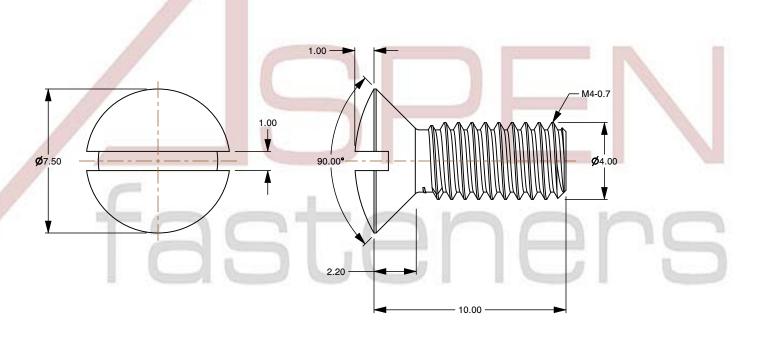

## Notes:

1. Category: Machine Screws

2. System of Measurement: Metric

3. Head Style: Oval Countersunk Head

4. Head Style Detail: 90 Degree Countersink

5. Drive Style: Slotted Drive6. Thread Length: Full Thread

7. Thread Direction: Right-Hand Thread

8. Material: Thermoplastic9. Material Grade: Polyamide10. Coating: Uncoated

11. Coating Color: Natural

12. Standards and Specifications: DIN 964 / ISO 2010

This file and any associated information and specifications are provided for reference and evaluation purposes only and is subject to change without notice. Aspen Fasteners Inc. makes

SCALE 5.080

PRODUCT NAME
M4-0.7 X 10mm DIN 964 / ISO 2010, Metric,
Machine Screws, Oval Slot Drive,
Polyamide

PART NUMBER: TP071-407X10

UNIT MILLIMETERS

> ISSUED 2024-09-02

SHEET 1 of 1