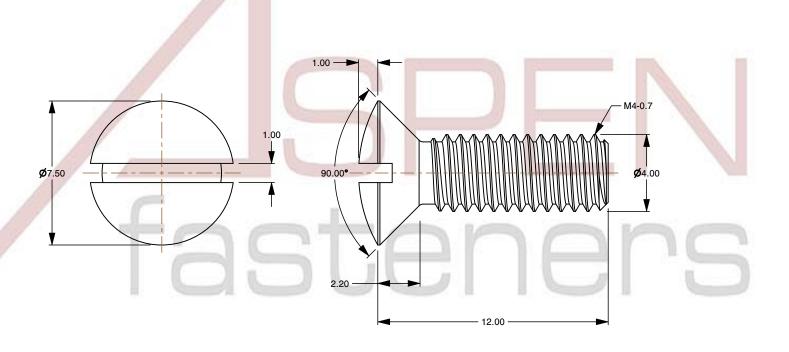

## Notes:

1. Category: Machine Screws

2. System of Measurement: Metric

3. Head Style: Oval Countersunk Head

4. Head Style Detail: 90 Degree Countersink

5. Drive Style: Slotted Drive6. Thread Length: Full Thread

7. Thread Direction: Right-Hand Thread

8. Material: Thermoplastic9. Material Grade: Polyamide10. Coating: Uncoated

11. Coating Color: Natural12. Standards and Specifications: DIN 964 / ISO 2010

This file and any associated information and specifications are provided for reference and evaluation purposes only and is subject to change without notice. Aspen Fasteners Inc. makes

SCALE 5.080

PRODUCT NAME
M4-0.7 X 12mm DIN 964 / ISO 2010, Metric,
Machine Screws, Oval Slot Drive,
Polyamide

PART NUMBER: TP071-407X12

UNIT MILLIMETERS

> ISSUED 2024-09-02

SHEET 1 of 1