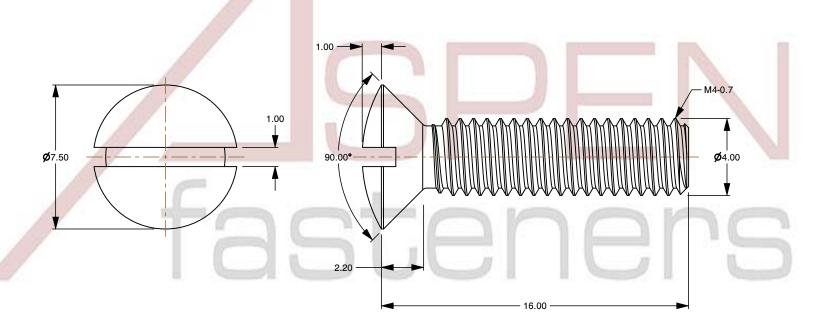

1. Category: Machine Screws

2. System of Measurement: Metric

3. Head Style: Oval Countersunk Head

4. Head Style Detail: 90 Degree Countersink

5. Drive Style: Slotted Drive6. Thread Length: Full Thread

7. Thread Direction: Right-Hand Thread

SCALE 5.080

PRODUCT NAME
M4-0.7 X 16mm DIN 964 / ISO 2010, Metric,
Machine Screws, Oval Slot Drive,
Polyamide

PART NUMBER: TP071-407X16

UNIT MILLIMETERS

> ISSUED 2024-09-02

SHEET 1 of 1