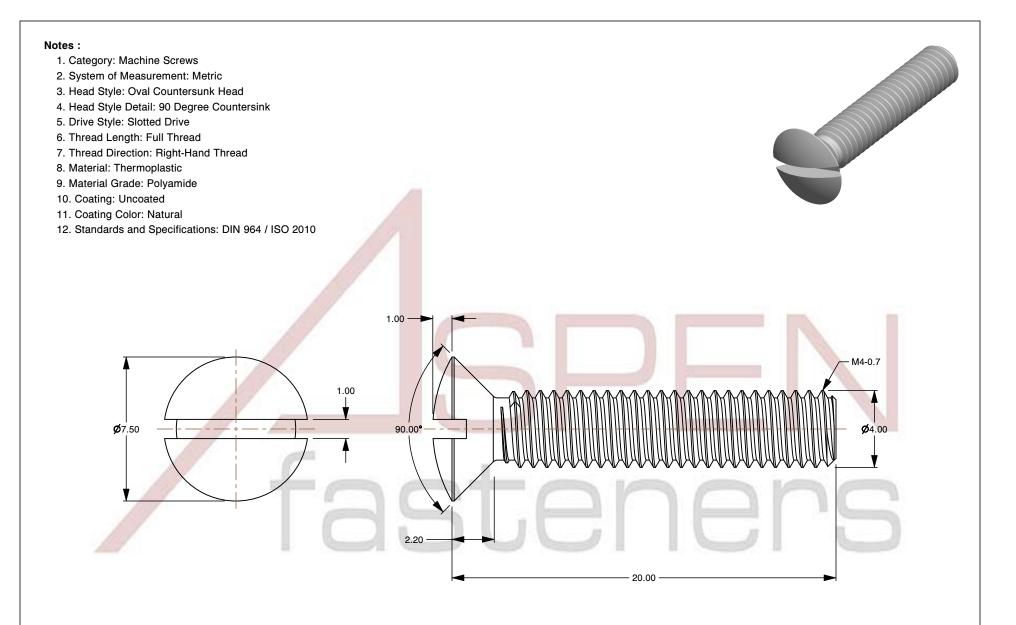

SCALE 5.080

PRODUCT NAME
M4-0.7 X 20mm DIN 964 / ISO 2010, Metric,
Machine Screws, Oval Slot Drive,
Polyamide

\_\_\_\_\_

UNIT MILLIMETERS

> ISSUED 2024-09-02

PART NUMBER: TP071-407X20 SHEET 1 of 1