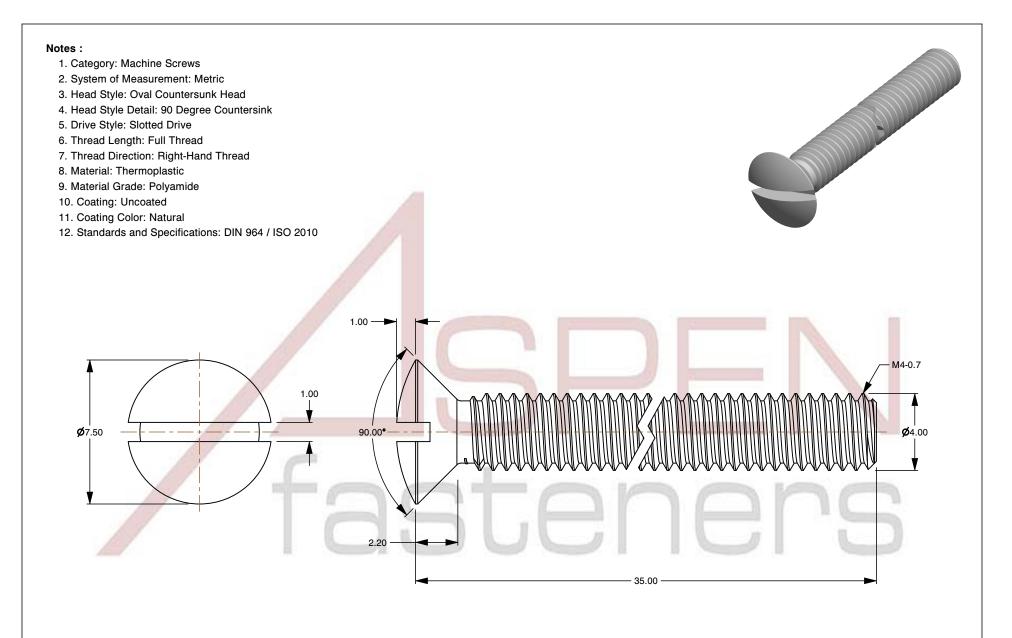

SCALE 5.080

PRODUCT NAME
M4-0.7 X 35mm DIN 964 / ISO 2010, Metric,
Machine Screws, Oval Slot Drive,
Polyamide

PART NUMBER: TP071-407X35

UNIT MILLIMETERS

> ISSUED 2024-09-02

SHEET 1 of 1