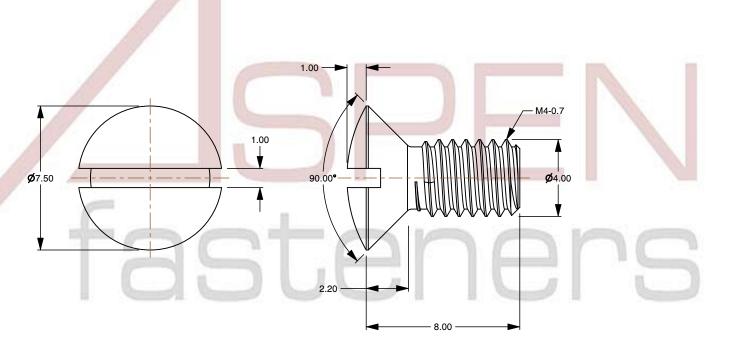

## Notes:

1. Category: Machine Screws

2. System of Measurement: Metric

3. Head Style: Oval Countersunk Head

4. Head Style Detail: 90 Degree Countersink

5. Drive Style: Slotted Drive6. Thread Length: Full Thread

7. Thread Direction: Right-Hand Thread

8. Material: Thermoplastic9. Material Grade: Polyamide10. Coating: Uncoated

11. Coating Color: Natural

12. Standards and Specifications: DIN 964 / ISO 2010

This file and any associated information and specifications are provided for reference and evaluation purposes only and is subject to change without notice. Aspen Fasteners Inc. makes

SCALE 5.080

M4-0.7 X 8mm DIN 964 / ISO 2010, Metric, Machine Screws, Oval Slot Drive, Polyamide

PRODUCT NAME

PART NUMBER: TP071-407X8

UNIT MILLIMETERS

> ISSUED 2024-09-02

SHEET 1 of 1