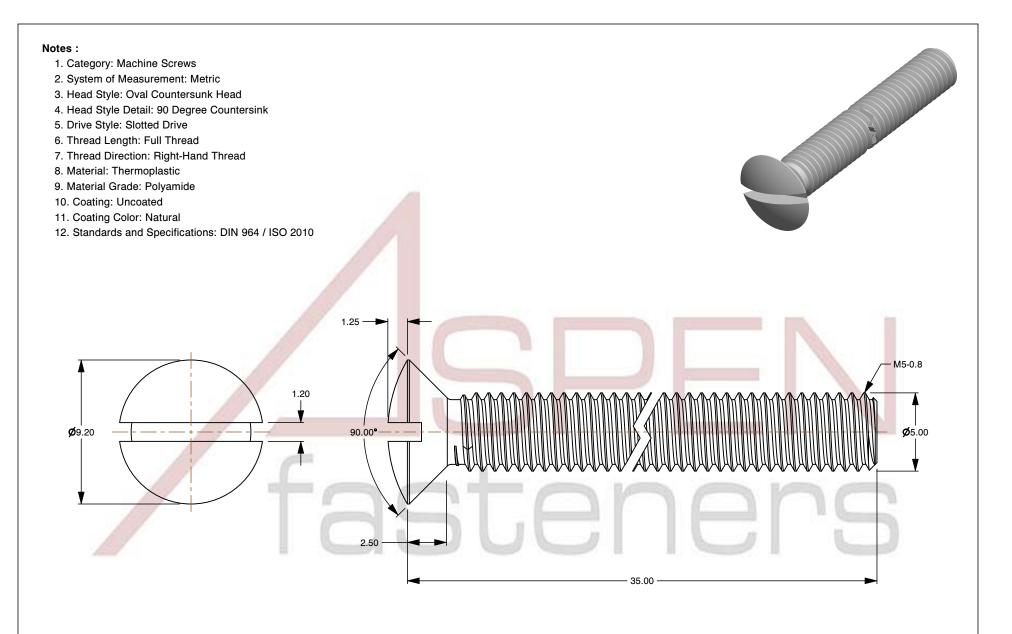

SCALE 4.141

PRODUCT NAME

M5-0.8 X 35mm DIN 964 / ISO 2010, Metric,
Machine Screws, Oval Slot Drive,

Polyamide

PART NUMBER: TP071-508X35

UNIT MILLIMETERS

> ISSUED 2024-09-02

SHEET 1 of 1