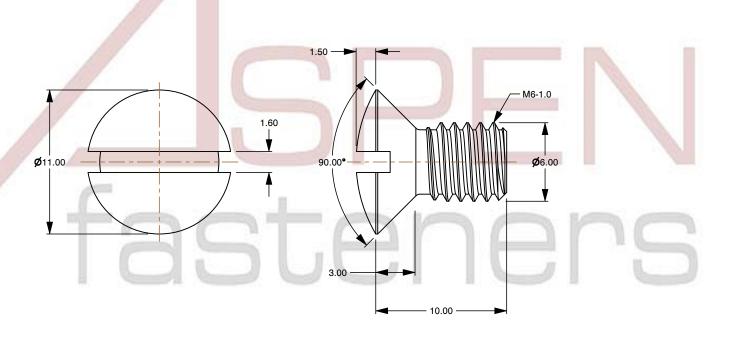

## Notes:

1. Category: Machine Screws

2. System of Measurement: Metric

3. Head Style: Oval Countersunk Head

4. Head Style Detail: 90 Degree Countersink

5. Drive Style: Slotted Drive6. Thread Length: Full Thread

7. Thread Direction: Right-Hand Thread

8. Material: Thermoplastic9. Material Grade: Polyamide10. Coating: Uncoated

11. Coating Color: Natural

12. Standards and Specifications: DIN 964 / ISO 2010

This file and any associated information and specifications are provided for reference and evaluation purposes only and is subject to change without notice. Aspen Fasteners Inc. makes

SCALE 3.464

PRODUCT NAME
M6-1.0 X 10mm DIN 964 / ISO 2010, Metric,
Machine Screws, Oval Slot Drive,
Polyamide

PART NUMBER: TP071-610X10

UNIT MILLIMETERS

> ISSUED 2024-09-02

SHEET 1 of 1