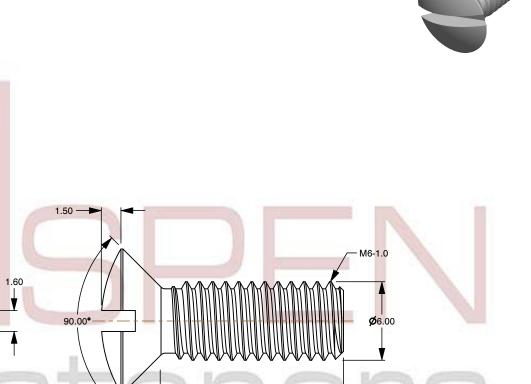

## Notes:

1. Category: Machine Screws

2. System of Measurement: Metric

3. Head Style: Oval Countersunk Head

4. Head Style Detail: 90 Degree Countersink

5. Drive Style: Slotted Drive6. Thread Length: Full Thread

7. Thread Direction: Right-Hand Thread

8. Material: Thermoplastic9. Material Grade: Polyamide10. Coating: Uncoated

11. Coating Color: Natural

12. Standards and Specifications: DIN 964 / ISO 2010

Ø11.00

17.00

SCALE 3.464

M6-1.0 X 17mm DIN 964 / ISO 2010, Metric, Machine Screws, Oval Slot Drive, Polyamide

PRODUCT NAME

PART NUMBER: TP071-610X17

UNIT MILLIMETERS

> ISSUED 2024-09-02

SHEET 1 of 1