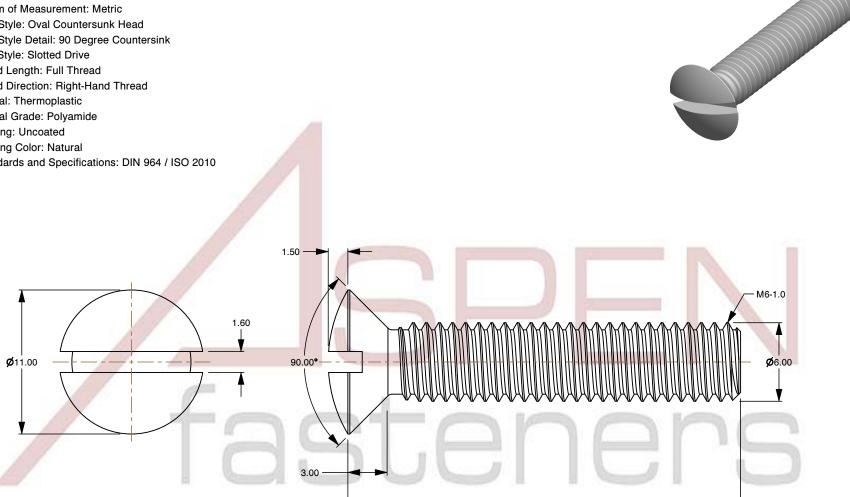

SCALE 3.464

30.00

M6-1.0 X 30mm DIN 964 / ISO 2010, Metric, Machine Screws, Oval Slot Drive, Polyamide

PART NUMBER: TP071-610X30

PRODUCT NAME

UNIT MILLIMETERS

> **ISSUED** 2024-09-02

SHEET 1 of 1