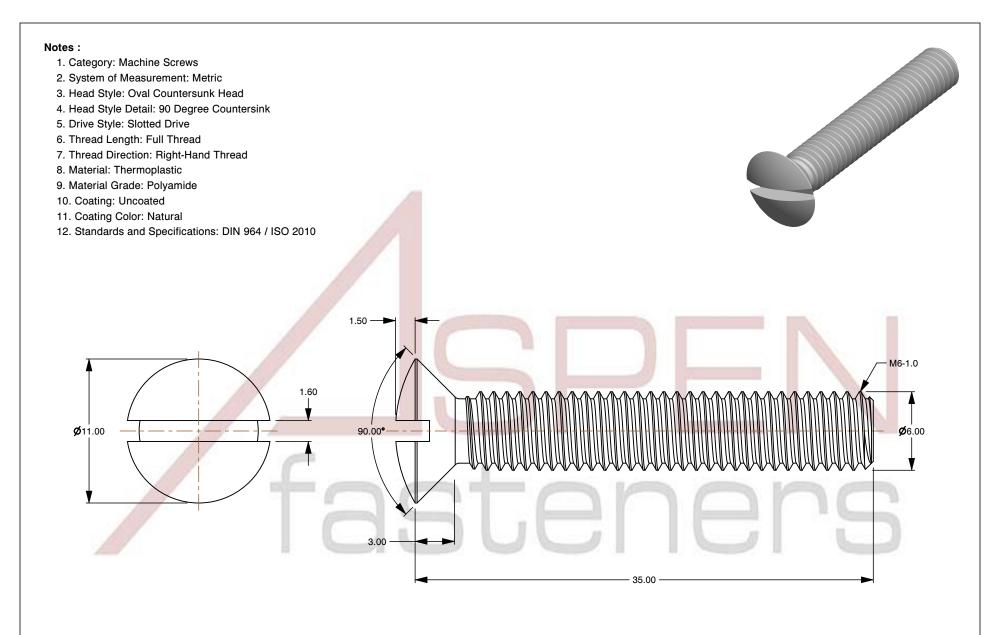

SCALE 3.464

M6-1.0 X 35mm DIN 964 / ISO 2010, Metric, Machine Screws, Oval Slot Drive, Polyamide

PRODUCT NAME

PART NUMBER: TP071-610X35

UNIT MILLIMETERS

> ISSUED 2024-09-02

SHEET 1 of 1