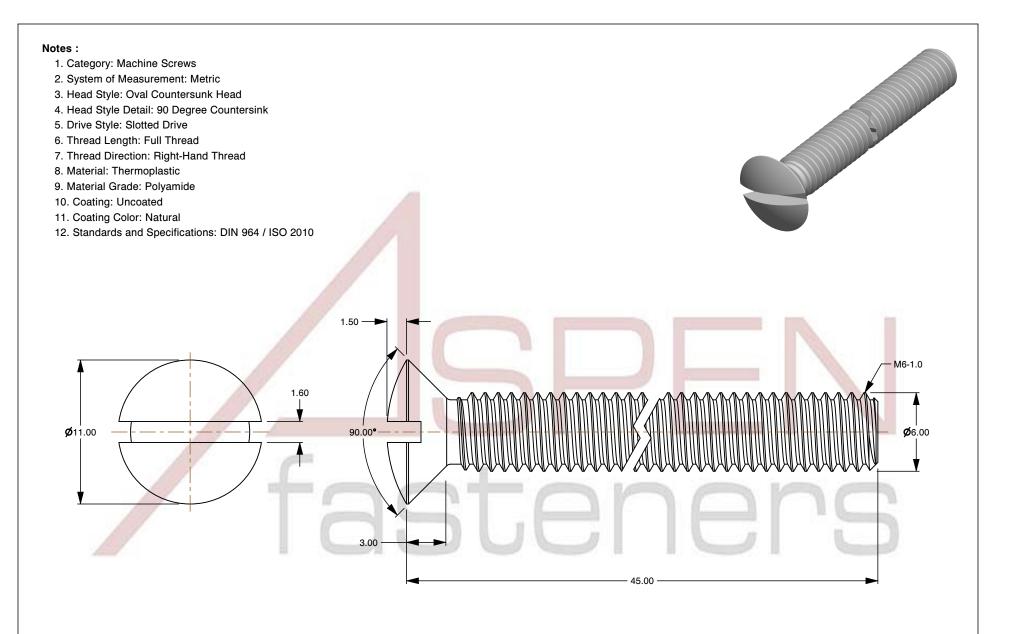

SCALE 3.464

PRODUCT NAME
M6-1.0 X 45mm DIN 964 / ISO 2010, Metric,
Machine Screws, Oval Slot Drive,
Polyamide

PART NUMBER: TP071-610X45

UNIT MILLIMETERS

> ISSUED 2024-09-02

SHEET 1 of 1