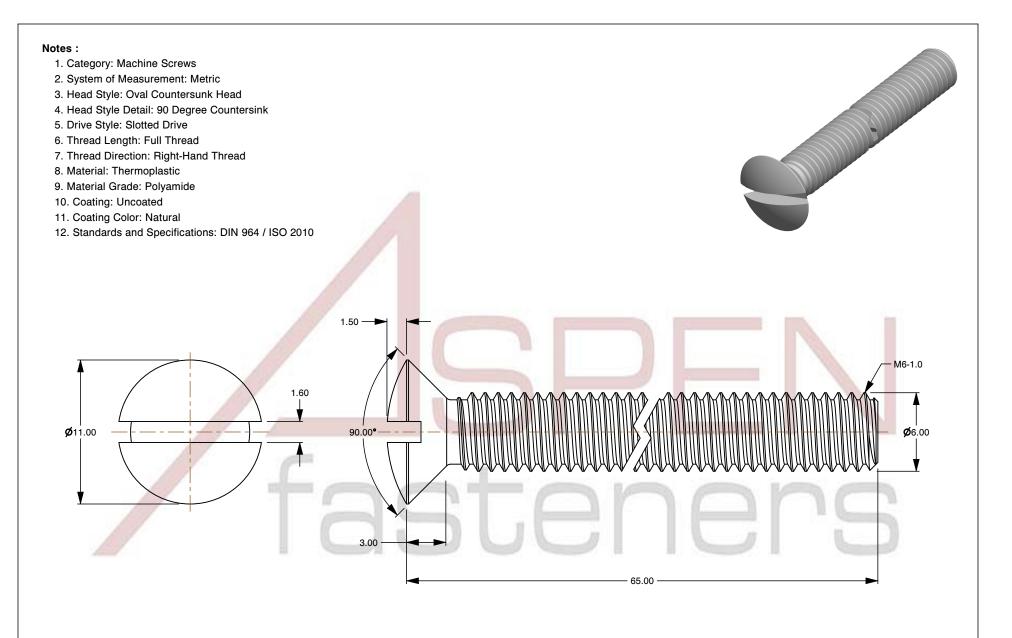

SCALE 3.464

PRODUCT NAME M6-1.0 X 65mm DIN 964 / ISO 2010, Metric, Machine Screws, Oval Slot Drive,

Polyamide

PART NUMBER: TP071-610X65

UNIT MILLIMETERS

> ISSUED 2024-09-02

SHEET 1 of 1