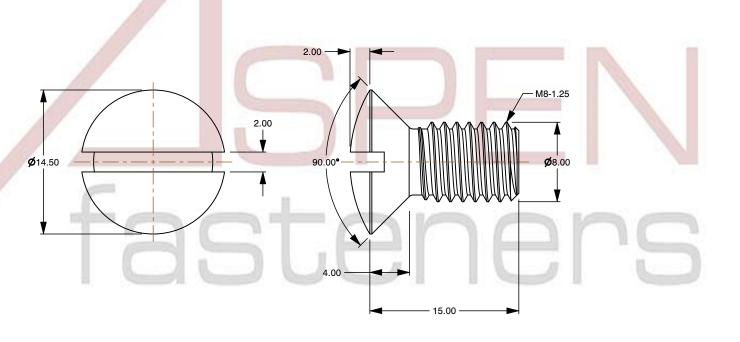

## Notes:

1. Category: Machine Screws

2. System of Measurement: Metric

3. Head Style: Oval Countersunk Head

4. Head Style Detail: 90 Degree Countersink

5. Drive Style: Slotted Drive6. Thread Length: Full Thread

7. Thread Direction: Right-Hand Thread

8. Material: Thermoplastic9. Material Grade: Polyamide10. Coating: Uncoated

11. Coating Color: Natural

12. Standards and Specifications: DIN 964 / ISO 2010

This file and any associated information and specifications are provided for reference and evaluation purposes only and is subject to change without notice. Aspen Fasteners Inc. makes

SCALE 2.628

PRODUCT NAME

M8-1.25 X 15mm DIN 964 / ISO 2010, Metric,
Machine Screws, Oval Slot Drive,
Polyamide

PART NUMBER: TP071-8125X15

UNIT MILLIMETERS

> ISSUED 2024-09-02

SHEET 1 of 1