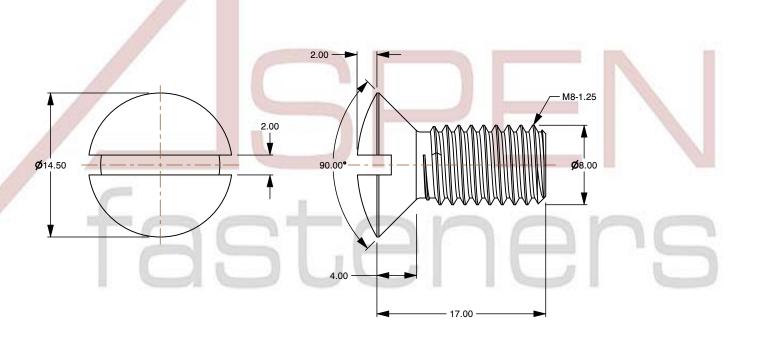

## Notes:

1. Category: Machine Screws

2. System of Measurement: Metric

3. Head Style: Oval Countersunk Head

4. Head Style Detail: 90 Degree Countersink

5. Drive Style: Slotted Drive6. Thread Length: Full Thread

7. Thread Direction: Right-Hand Thread

8. Material: Thermoplastic9. Material Grade: Polyamide10. Coating: Uncoated

11. Coating Color: Natural

12. Standards and Specifications: DIN 964 / ISO 2010

This file and any associated information and specifications are provided for reference and evaluation purposes only and is subject to change without notice. Aspen Fasteners Inc. makes

SCALE 2.628

PRODUCT NAME

M8-1.25 X 17mm DIN 964 / ISO 2010, Metric,
Machine Screws, Oval Slot Drive,
Polyamide

PART NUMBER: TP071-8125X17

UNIT MILLIMETERS

> ISSUED 2024-09-02

SHEET 1 of 1