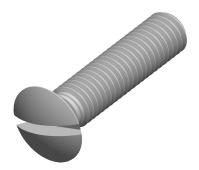

1. Category: Machine Screws

2. System of Measurement: Metric

3. Head Style: Oval Countersunk Head

4. Head Style Detail: 90 Degree Countersink

5. Drive Style: Slotted Drive6. Thread Length: Full Thread

7. Thread Direction: Right-Hand Thread

8. Material: Thermoplastic9. Material Grade: Polyamide

10. Coating: Uncoated11. Coating Color: Natural

12. Standards and Specifications: DIN 964 / ISO 2010

This file and any associated information and specifications are provided for reference and evaluation purposes only and is subject to change without notice. Aspen Fasteners Inc. makes

SCALE 2.628

PRODUCT NAME

M8-1.25 X 35mm DIN 964 / ISO 2010, Metric,
Machine Screws, Oval Slot Drive,
Polyamide

PART NUMBER: TP071-8125X35

UNIT MILLIMETERS

> ISSUED 2024-09-02

SHEET 1 of 1