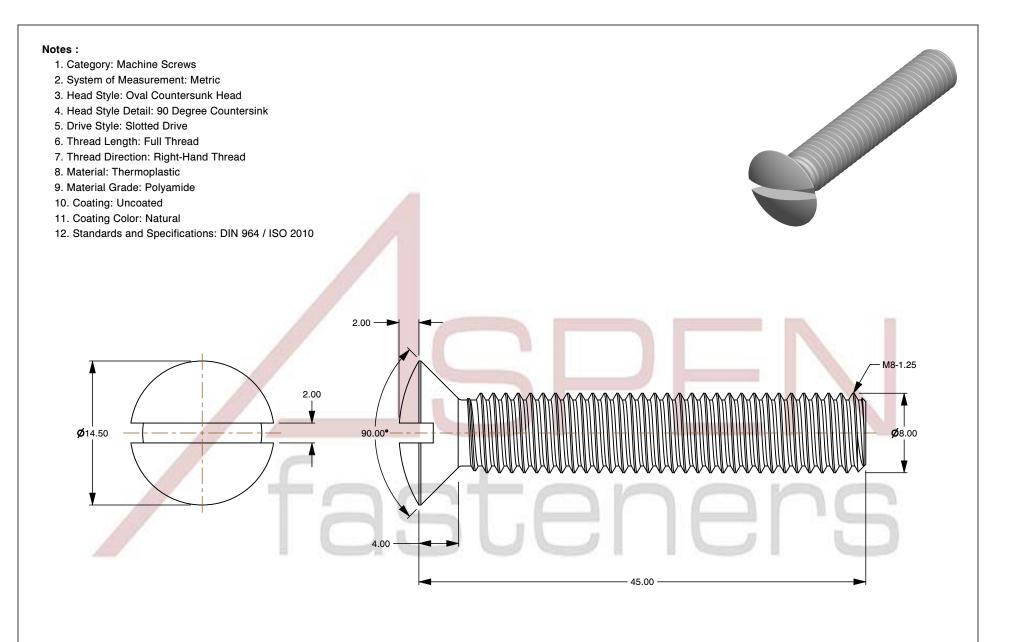

SCALE 2.628

M8-1.25 X 45mm DIN 964 / ISO 2010, Metric, Machine Screws, Oval Slot Drive, Polyamide

PART NUMBER: TP071-8125X45

PRODUCT NAME

UNIT MILLIMETERS

> ISSUED 2024-09-02

SHEET 1 of 1