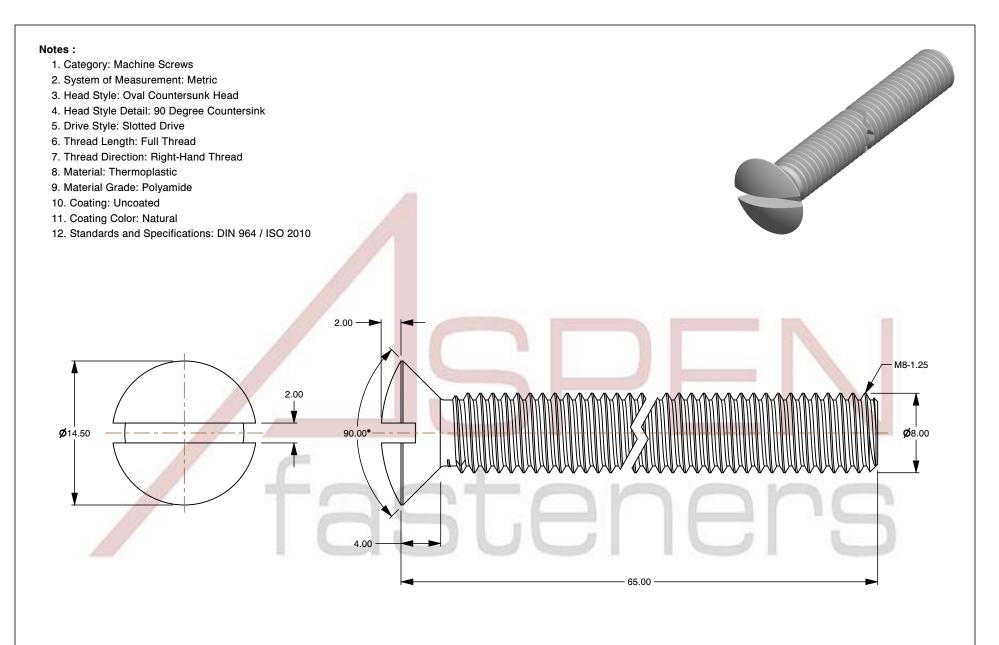

SCALE 2.628

PRODUCT NAME

M8-1.25 X 65mm DIN 964 / ISO 2010, Metric,
Machine Screws, Oval Slot Drive,

Polyamide

PART NUMBER: TP071-8125X65

UNIT MILLIMETERS

> ISSUED 2024-09-02

SHEET 1 of 1