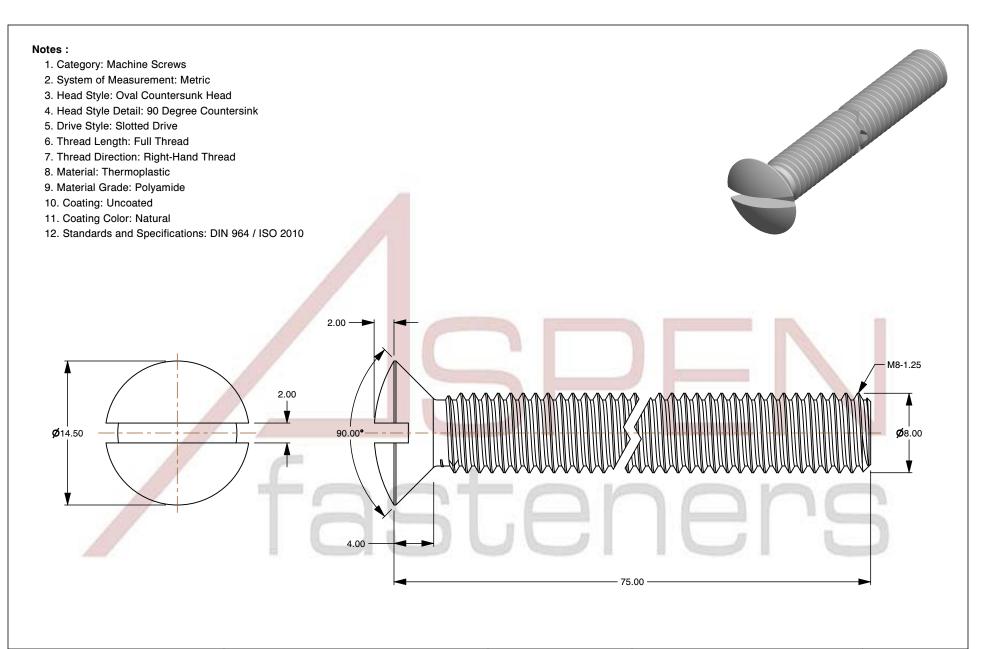

SCALE 2.628

PRODUCT NAME

M8-1.25 X 75mm DIN 964 / ISO 2010, Metric,
Machine Screws, Oval Slot Drive,

Polyamide

PART NUMBER: TP071-8125X75

UNIT MILLIMETERS

> ISSUED 2024-09-02

SHEET 1 of 1