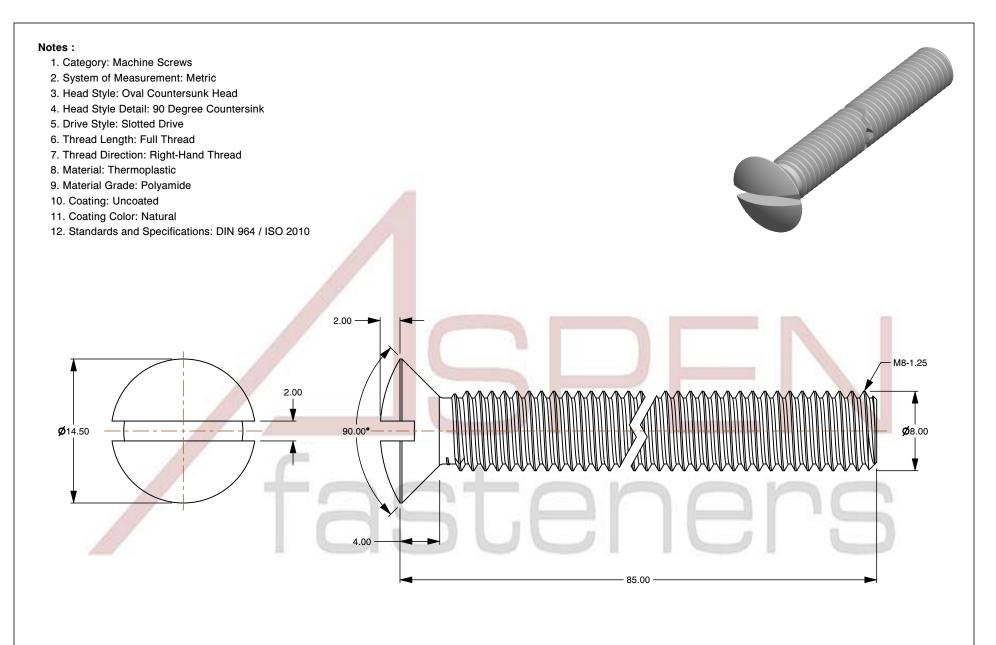

SCALE 2.628

PRODUCT NAME

M8-1.25 X 85mm DIN 964 / ISO 2010, Metric,
Machine Screws, Oval Slot Drive,

Polyamide

PART NUMBER: TP071-8125X85

UNIT MILLIMETERS

> ISSUED 2024-09-02

SHEET 1 of 1