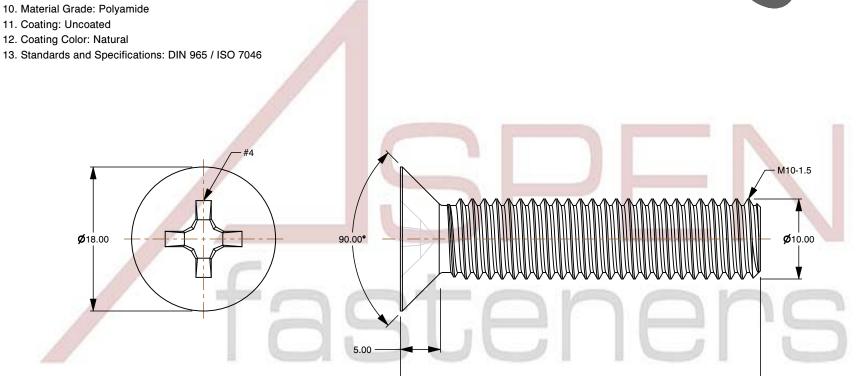

SCALE 2.117

45.00

M10-1.5 X 45mm DIN 965 / ISO 7046, Metric, Machine Screws, Flat Phillips Drive, Polyamide

PRODUCT NAME

PART NUMBER: TP072-1015X45

UNIT MILLIMETERS

> ISSUED 2024-09-02

SHEET 1 of 1