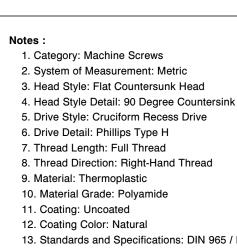

SCALE 2.117

45.00

M10-1.5 X 45mm DIN 965 / ISO 7046, Metric, Machine Screws, Flat Phillips Drive, Polyamide

PRODUCT NAME

PART NUMBER: TP072-1015X45

UNIT MILLIMETERS

> ISSUED 2024-09-02

SHEET 1 of 1