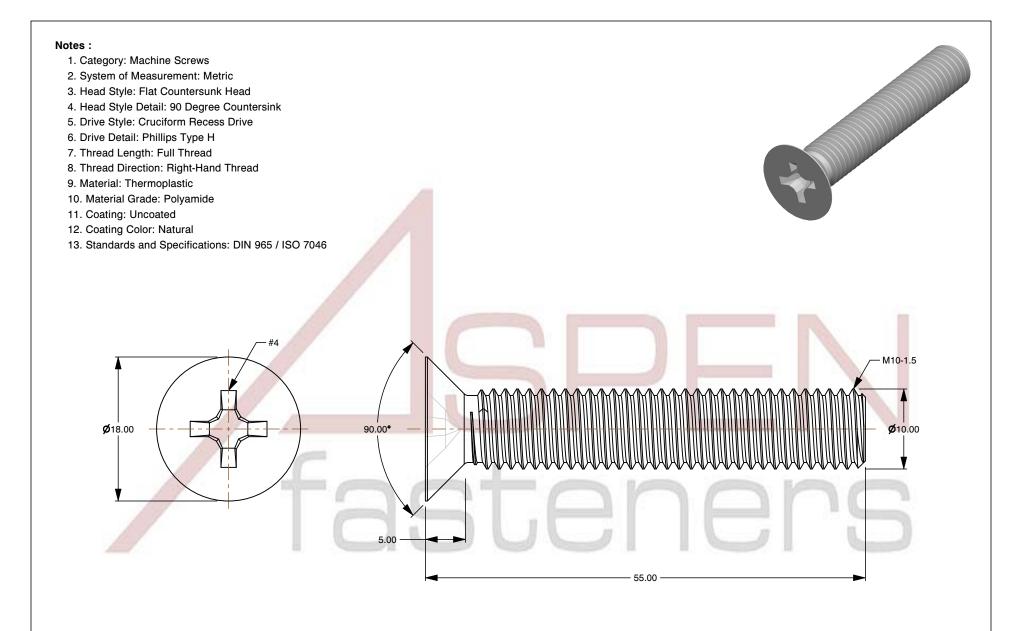

SCALE 2.117

PRODUCT NAME
M10-1.5 X 55mm DIN 965 / ISO 7046, Metric,
Machine Screws, Flat Phillips Drive,
Polyamide

mide ISSUED 2024-09-02

PART NUMBER: TP072-1015X55

MILLIMETERS

UNIT

SHEET 1 of 1