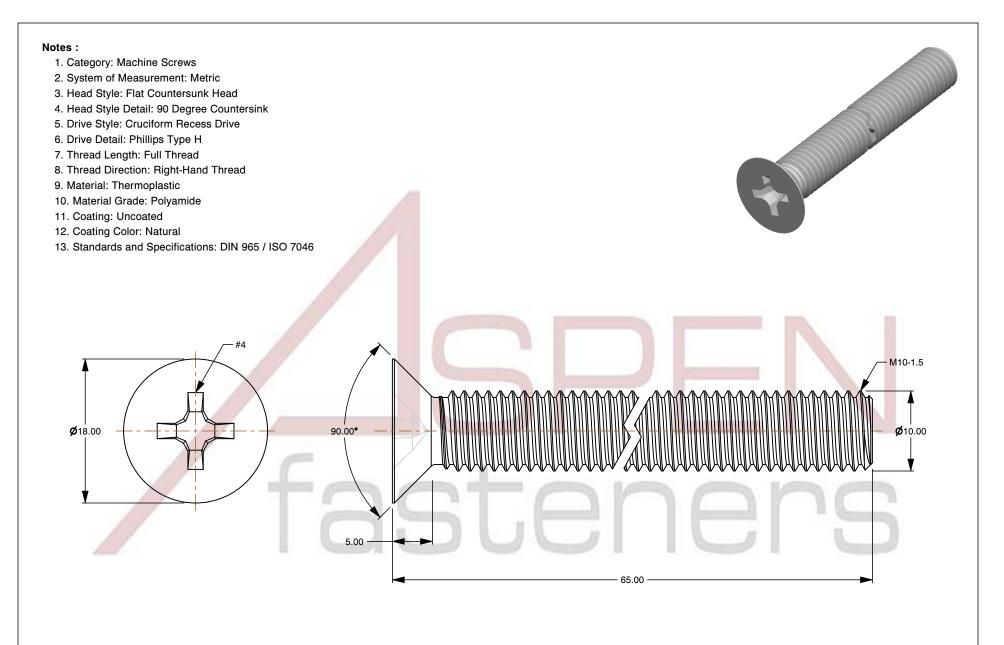

SCALE 2.117

PRODUCT NAME M10-1.5 X 65mm DIN 965 / ISO 7046, Metric, Machine Screws, Flat Phillips Drive, Polyamide

ISSUED

2024-09-02

UNIT

MILLIMETERS

PART NUMBER: TP072-1015X65 SHEET 1 of 1