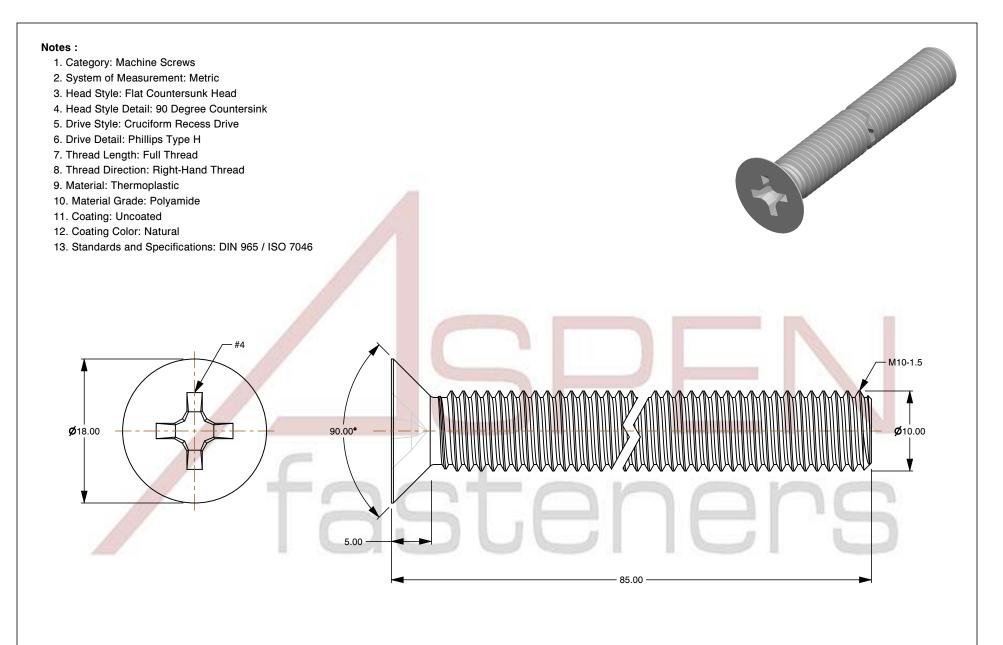

SCALE 2.117

PRODUCT NAME
M10-1.5 X 85mm DIN 965 / ISO 7046, Metric,
Machine Screws, Flat Phillips Drive,

Polyamide

PART NUMBER: TP072-1015X85

UNIT MILLIMETERS

> ISSUED 2024-09-02

SHEET 1 of 1