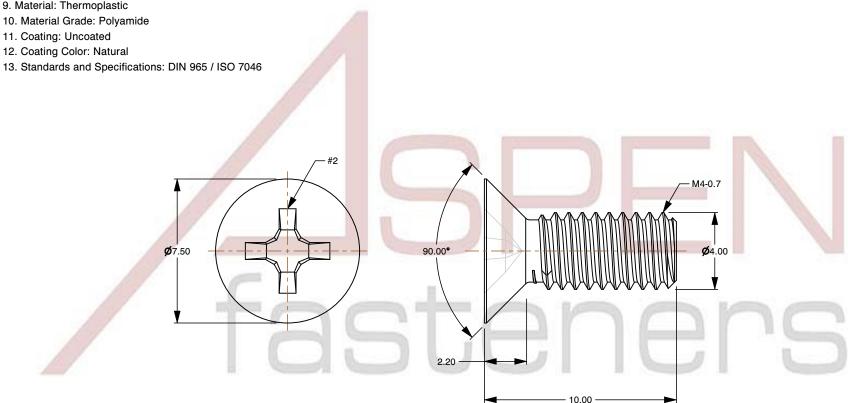

## Notes:

1. Category: Machine Screws

2. System of Measurement: Metric

3. Head Style: Flat Countersunk Head

4. Head Style Detail: 90 Degree Countersink

5. Drive Style: Cruciform Recess Drive

6. Drive Detail: Phillips Type H

7. Thread Length: Full Thread

8. Thread Direction: Right-Hand Thread

9. Material: Thermoplastic

This file and any associated information and specifications are provided for reference and evaluation purposes only and is subject to change without notice. Aspen Fasteners Inc. makes