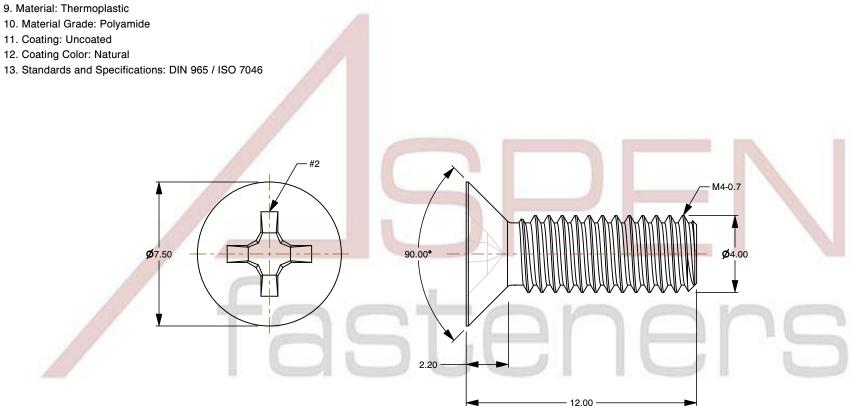

1. Category: Machine Screws

2. System of Measurement: Metric

3. Head Style: Flat Countersunk Head

4. Head Style Detail: 90 Degree Countersink

5. Drive Style: Cruciform Recess Drive

6. Drive Detail: Phillips Type H

7. Thread Length: Full Thread

8. Thread Direction: Right-Hand Thread

This file and any associated information and specifications are provided for reference and evaluation purposes only and is subject to change without notice. Aspen Fasteners Inc. makes

SCALE 5.080

PRODUCT NAME M4-0.7 X 12mm DIN 965 / ISO 7046, Metric, Machine Screws, Flat Phillips Drive, Polyamide

PART NUMBER: TP072-407X12

UNIT MILLIMETERS

> **ISSUED** 2024-09-02

SHEET 1 of 1