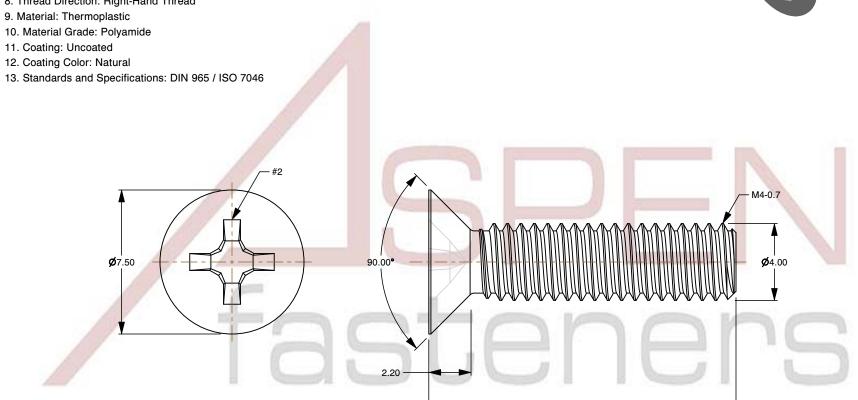

1. Category: Machine Screws

2. System of Measurement: Metric

3. Head Style: Flat Countersunk Head

4. Head Style Detail: 90 Degree Countersink

5. Drive Style: Cruciform Recess Drive

6. Drive Detail: Phillips Type H

7. Thread Length: Full Thread

8. Thread Direction: Right-Hand Thread

This file and any associated information and specifications are provided for reference and evaluation purposes only and is subject to change without notice. Aspen Fasteners Inc. makes

16.00

SCALE 5.080

PRODUCT NAME M4-0.7 X 16mm DIN 965 / ISO 7046, Metric, Machine Screws, Flat Phillips Drive, Polyamide

PART NUMBER: TP072-407X16

UNIT MILLIMETERS

> **ISSUED** 2024-09-02

SHEET 1 of 1