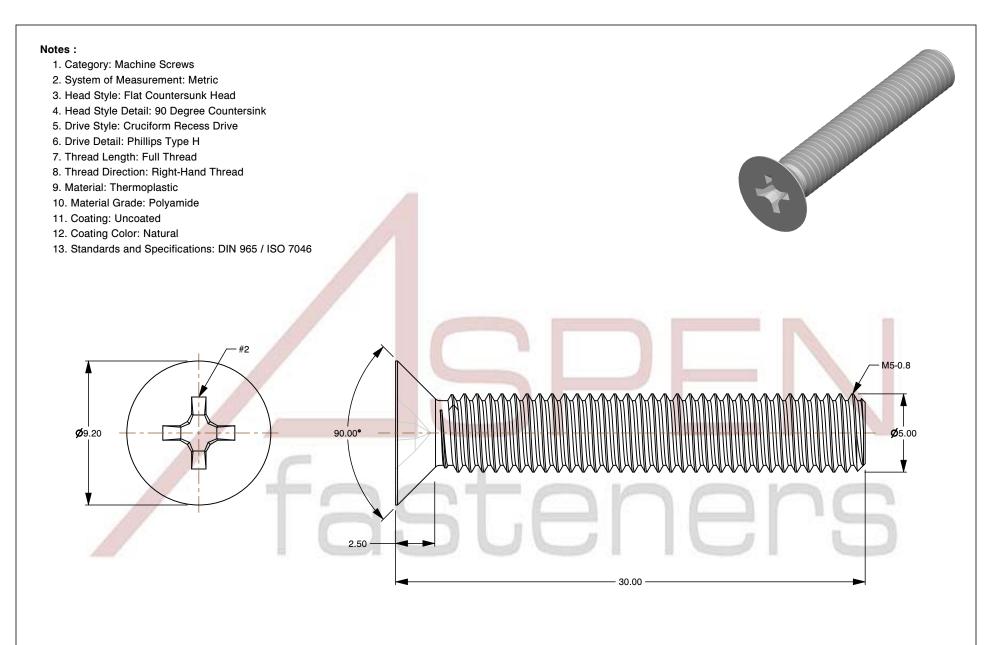

SCALE 4.141

PRODUCT NAME

M5-0.8 X 30mm DIN 965 / ISO 7046, Metric,
Machine Screws, Flat Phillips Drive,

Polyamide

PART NUMBER: TP072-508X30

UNIT MILLIMETERS

> ISSUED 2024-09-02

SHEET 1 of 1